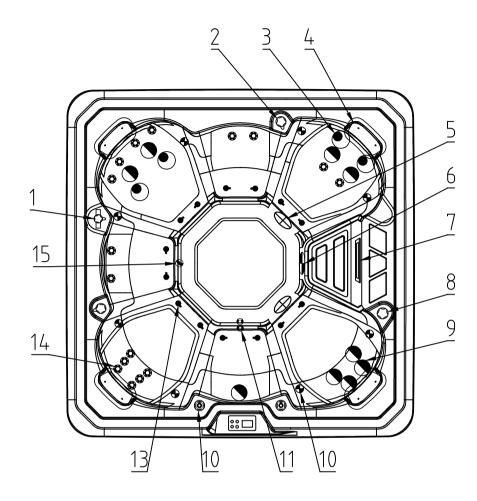

| 15                              | <b>②</b> | Stainless Steel Low Drain - 3/4" Slip       | 1   | pcs  |
|---------------------------------|----------|---------------------------------------------|-----|------|
| 14                              |          | 2 inch Style Directional Jet                | 16  | pcs  |
| 13                              | •        | 1" Air Injector Assembly-Multi-Flow-SS Face | 14  | pcs  |
| 12                              | <b>©</b> | 2.5" Lifting Fountain                       | 2   | pcs  |
| 11                              | 0        | Ozone Injector                              | 2   | pcs  |
| 10                              | •        | Perimeter LED                               | 8   | pcs  |
| 9                               |          | 3 inch Jet Internal-Single Spin             | 9   | pcs  |
| 8                               | 0        | Fountain valve                              | 1   | pcs  |
| 7                               |          | Twin Cilinder Skimmer                       | 1   | pcs  |
| 6                               | 0        | 3.5" Lampshade                              | 1   | pcs  |
| 5                               | $\oplus$ | 2"Suction (full set)                        | 2   | pcs  |
| 4                               | 0        | Headrest                                    | 4   | pcs  |
| 3                               | •        | 4 inch Jet Internal-Single Spin             | 4   | pcs  |
| 2                               | Ø        | 1 inch Air Controller                       | 2   | pcs  |
| 1                               |          | 2 inch Water diverter valve                 | 1   | pcs  |
| NO.                             | Icon     | Description                                 | Qty | Unit |
| Edition:2/9/2023 HCX330.01.0001 |          |                                             |     |      |