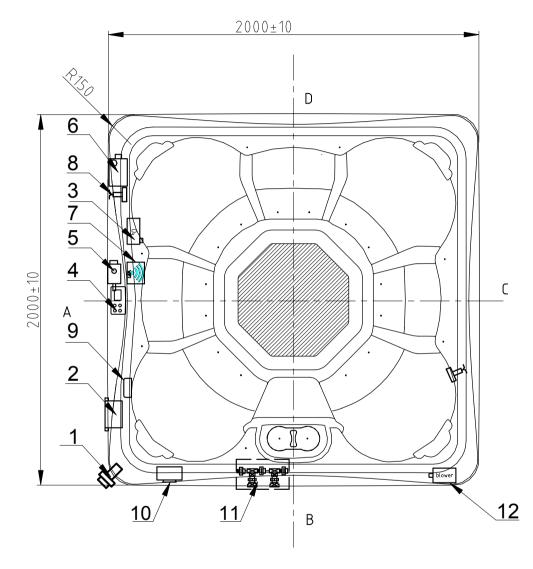

## **Business Plan**

Notes:Due to manufacturing tolerances, there could be some minor differences between the actual spa and the drawing above. If site planning is critical to such tolerances, be sure to measure your actual spa. All specifications are subject to change without notice.Some components may be optional on your spa

| 12                             | blower | Blower (depends on specifications) | 1   | pcs  |
|--------------------------------|--------|------------------------------------|-----|------|
| 11                             | -E-E-  | Heat pump ready unit(Option)       | 1   | pcs  |
| 10                             |        | Subwoofer(Option)                  | 1   | pcs  |
| 9                              |        | In.stream(Option)                  | 1   | pcs  |
| 8                              | Ţ      | Transducer Speaker(Option)         | 2   | pcs  |
| 7                              | r))    | WIFI                               | 1   | pcs  |
| 6                              | IJ     | Single Speed Pump                  | 1   | pcs  |
| 5                              |        | Circulation Pump                   | 1   | pcs  |
| 4                              |        | Control Panel                      | 1   | pcs  |
| 3                              | 0,     | CD Ozone Generator                 | 1   | pcs  |
| 2                              |        | Control Box                        | 1   | pcs  |
| 1                              | Ē      | External Drain                     | 1   | pcs  |
| NO.                            | Icon   | Description                        | Qty | Unit |
| Edition:09/02/2023 330.07.0001 |        |                                    |     |      |